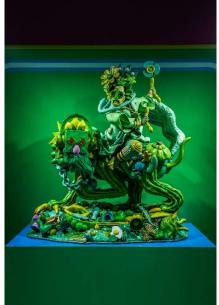

Good Fortune Fish 2024 Painted fiberglass, gold foil and steel 93 x 80 x 170 cm

Heavenly Rider 2024 Painted fiberglass, gold foil and steel 110.8 x 75.3 x 120 cm

Maiden of the Sea 2024 Painted fiberglass, gold foil and steel 88.8 x 90.5 x 170 cm