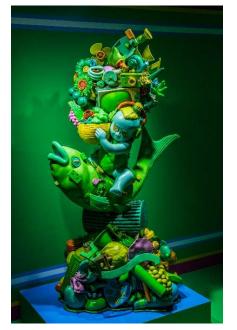

Good Fortune Fish 2024 Painted fiberglass, gold foil and steel 93 x 80 x 170 cm

Heavenly Rider 2024 Painted fiberglass, gold foil and steel 110.8 x 75.3 x 120 cm

Maiden of the Sea 2024 Painted fiberglass, gold foil and steel 88.8 x 90.5 x 170 cm