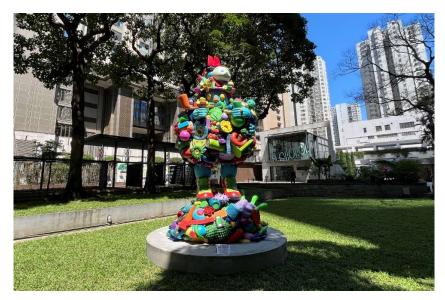

## Oi! Lawn

The Dream of Mr. Somebody 2024 Painted fiberglass, gold foil and steel 259 x 229 x 450 cm