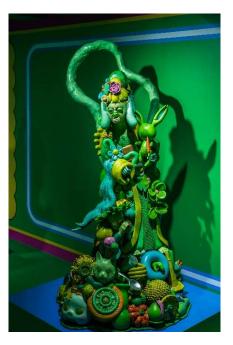

## Oi! Lawn

The Dream of Mr. Somebody 2024 Painted fiberglass, gold foil and steel 259 x 229 x 450 cm