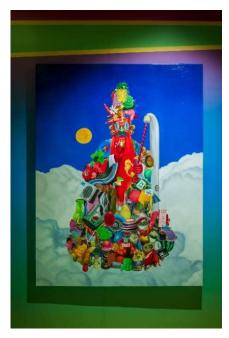

## Oi! Lawn

The Dream of Mr. Somebody 2024 Painted fiberglass, gold foil and steel 259 x 229 x 450 cm