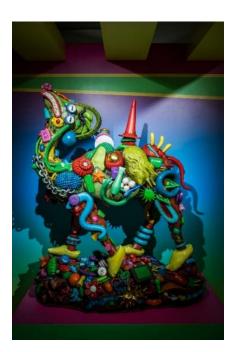

Research Room 2020 – 2024 Mixed Media Size variable

The Sage of the Mountain 2024 Oil on canvas 91.4 x 121.6 cm

The Eternal Dance of the Dragon and the Monkey (Dawn) 2024 Oil on canvas 121.9 x 152.4 cm

The Merchant and His Camel 2024 Painted fiberglass, gold foil and steel 93.2 x 51.5 x 135 cm